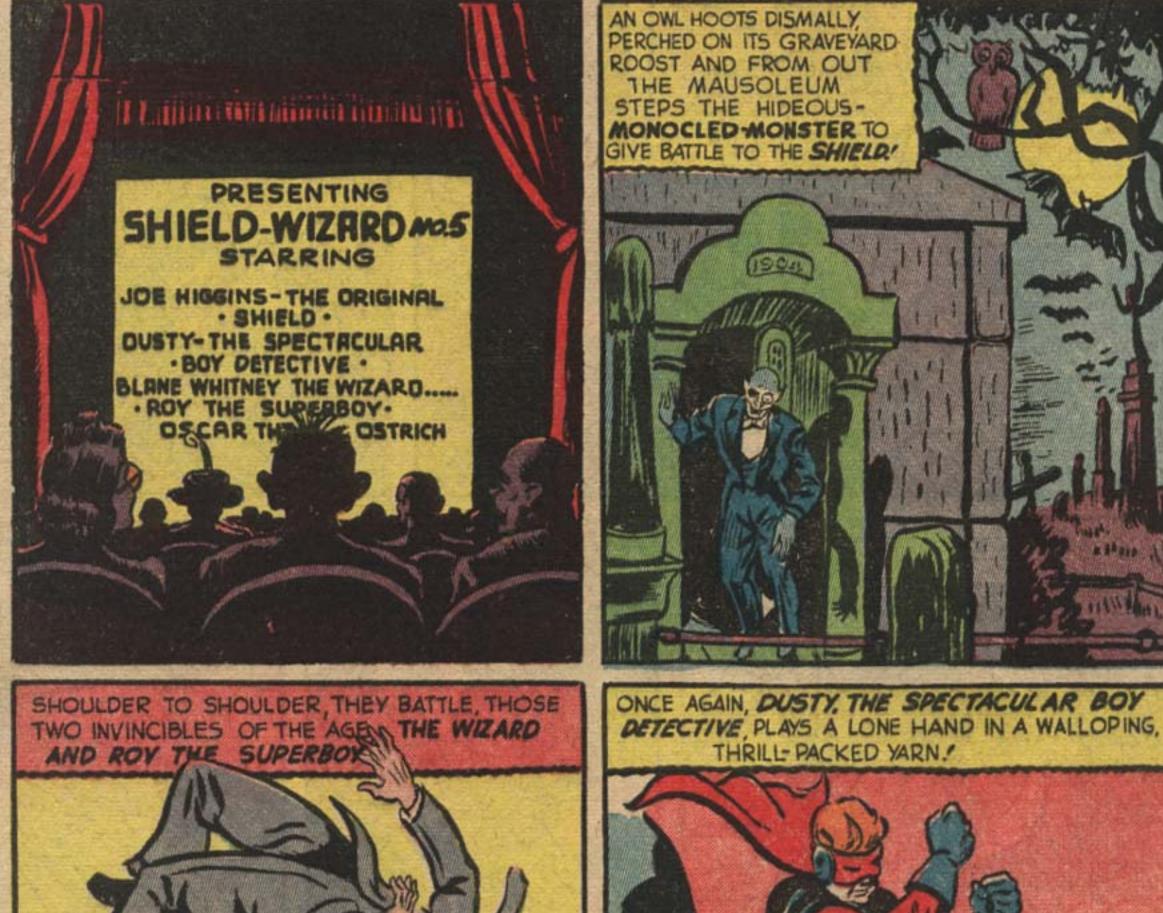

# SHIELD-WIZARD NO.5 A FOUR-STAR SMASH HIT FROM COAST TO COAST ON SALE AT YOUR NEWSSTANDS RIGHT NOW!

tille Melt

59A8-

HALE, TAIALLE

IN SHIE